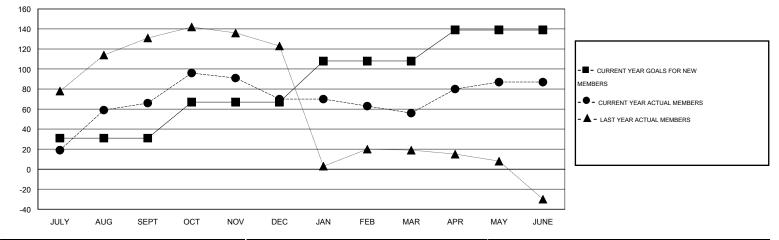

### LOCATION CALIFORNIA

GMT CA 1

| -             |                  | Clubs             |                  |                  | Members<br>RESULTS FOR 2014-2015 |                    |                                     |                    |                  |  |
|---------------|------------------|-------------------|------------------|------------------|----------------------------------|--------------------|-------------------------------------|--------------------|------------------|--|
|               | RESU             | LTS FOR 2014-2015 | i                |                  |                                  |                    |                                     |                    |                  |  |
| QUARTER       | NEW CLUB<br>GOAL | NEW CLUBS         | DROPPED<br>CLUBS | NET<br>GAIN/LOSS | QUARTER                          | NEW MEMBER<br>GOAL | CHARTER AND<br>NEW MEMBERS<br>ADDED | DROPPED<br>MEMBERS | NET<br>GAIN/LOSS |  |
| JULY/AUG/SEPT | 1                | 1                 | 0                | 1                | JULY/AUG/SEPT                    | 31                 | 145                                 | 79                 | 66               |  |
| OCT/NOV/DEC   | 1                | 0                 | 2                | -2               | OCT/NOV/DEC                      | 36                 | 70                                  | 66                 | 4                |  |
| JAN/FEB/MAR   | 1                | 0                 | 0                | 0                | JAN/FEB/MAR                      | 41                 | 27                                  | 41                 | -14              |  |
| APR/MAY/JUNE  | 1                | 4                 | 0                | 4                | APR/MAY/JUNE                     | 31                 | 130                                 | 99                 | 31               |  |

### GOALS AND ACTUAL MEMBERS CUMULATIVE

| DROPPED CLUBS: 2 |     | 48 CLUBS OF 65 ADDED 1 OR MORE | GENDER DISTRIBUTION   |              |     |
|------------------|-----|--------------------------------|-----------------------|--------------|-----|
|                  |     | NEW MEMBERS                    | MALE                  | 801 (55.55%) |     |
| DROPPED MEMBERS  |     |                                | FEMALE                | 641 (44.45%) |     |
| DECEASED         | 12  | CLICK HERE FOR HEALTH          |                       |              | 341 |
| CLUB CANCELLED   | 0   | ASSESSMENT DATA                | FAMILY UNIT MEMBERS   |              | 152 |
| OTHER            | 273 |                                | HEAD OF HOUSEHOLD     |              |     |
| TOTAL            | 285 |                                | NON-HEAD OF HOUSEHOLD |              |     |