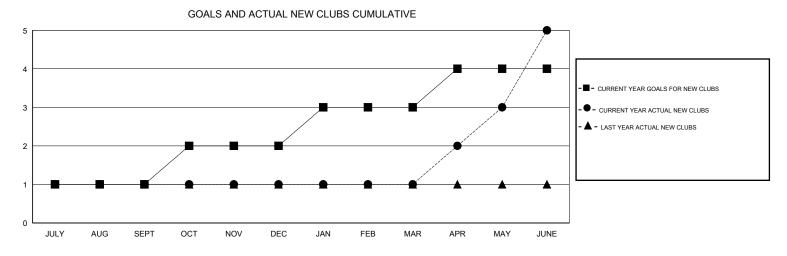

### LOCATION CALIFORNIA

GMT CA 1

| -             |                  | Clubs             |                  |                  | Members<br>RESULTS FOR 2014-2015 |                    |                                     |                    |                  |  |
|---------------|------------------|-------------------|------------------|------------------|----------------------------------|--------------------|-------------------------------------|--------------------|------------------|--|
|               | RESU             | LTS FOR 2014-2015 | i                |                  |                                  |                    |                                     |                    |                  |  |
| QUARTER       | NEW CLUB<br>GOAL | NEW CLUBS         | DROPPED<br>CLUBS | NET<br>GAIN/LOSS | QUARTER                          | NEW MEMBER<br>GOAL | CHARTER AND<br>NEW MEMBERS<br>ADDED | DROPPED<br>MEMBERS | NET<br>GAIN/LOSS |  |
| JULY/AUG/SEPT | 1                | 1                 | 0                | 1                | JULY/AUG/SEPT                    | 31                 | 145                                 | 79                 | 66               |  |
| OCT/NOV/DEC   | 1                | 0                 | 2                | -2               | OCT/NOV/DEC                      | 36                 | 70                                  | 66                 | 4                |  |
| JAN/FEB/MAR   | 1                | 0                 | 0                | 0                | JAN/FEB/MAR                      | 41                 | 27                                  | 41                 | -14              |  |
| APR/MAY/JUNE  | 1                | 4                 | 0                | 4                | APR/MAY/JUNE                     | 31                 | 130                                 | 99                 | 31               |  |